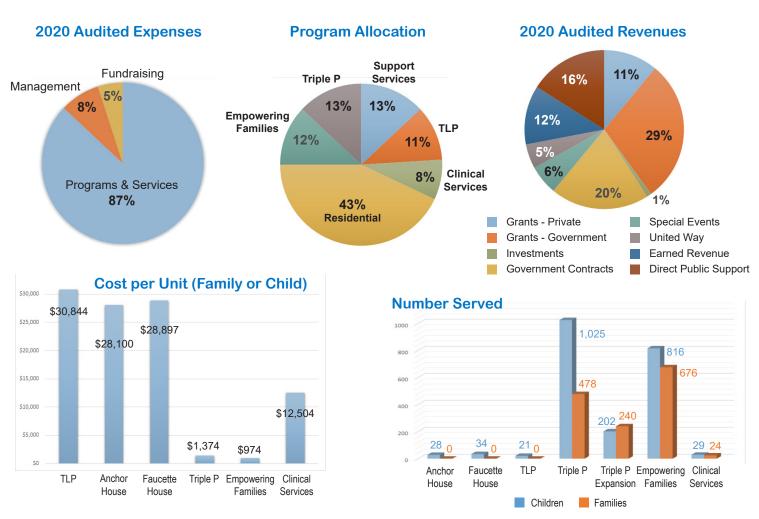

# 2019-20 Scorecard



# PREVENTION OUTCOMES

92%

of families served in Triple P (Positive Parenting Program) showed an increase in family functioning.

88%

of families served in Triple P showed an increase in social supports.

100%

of families who completed services through our Empowering Families program reduced risk factors that lead to child maltreatment.



## **RESIDENTIAL OUTCOMES**

of the boys and girls in our Faucette House emergency shelter felt safe and attended school regularly.

100%

100%

of girls in our Anchor House program attended school regularly, and **96%** showed academic improvement.

100%

of youths in our Transitional Living program improved their life skills, increased their number of reliable adult supports, and were connected to a primary care doctor.



Ms. Leslie Abbott Ms. Phyllis Abele ACERTUS Action Printing Mr. James Adair **ADESA Corporate Office** Advance America AFL Agent Pros Realty Mr Ira Ainbinder The Alfred Moore Foundation Allegra Ms Jennifer Allen Almaz Solutions AmazonSmile Foundation American Credit Acceptance Mr. and Mrs. C. Mack and Patty Amick Anderson Mill Road Baptist Church Ms. Sarah Anderson Apex Systems Mr. Adom Appiah The Arkwright Foundation

Arrowhead Design Co. Ms. Shelley Arrowood The Art Lounge Assure Alliance Mrs. Mary L. Atkins Mr. and Mrs. Warren & Reynolds Atkinson AutoIMS Mr. and Mrs. Mark Aycock Ms. Becky Back Ms. Joyce Bagnal Ms. Kari Bailey Mrs. Rose Bailey Mr. Douglas Baker Ms. Jennifer L. Baker Ms. Colleen M. Ballance Mr. Cedric Barber Mr. and Mrs. Dennis Barbrey Ms. Sue Barker Ms. Jennifer Barksd