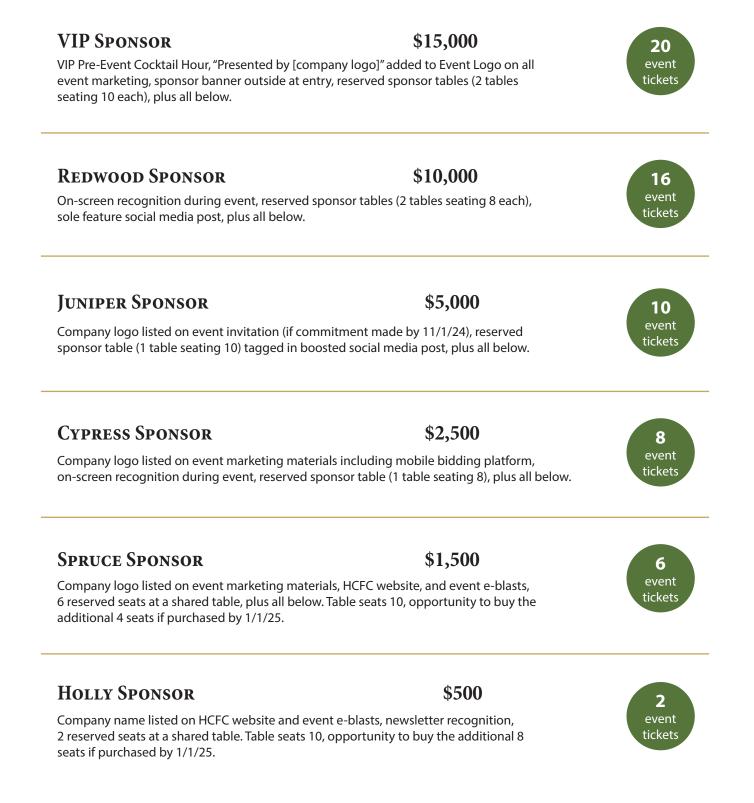

#### Event Sponsorships

Available until Jan. 15, 2025

## Specialized Sponsorships

| <b>ENTERTAINMENT SPONSOR</b><br>Aerialist performance by Soma Tree Cirque. On-screen r<br>reserved table (1 table seating 8), company logo listed o<br>and e-blasts.                                                                                                                                          |                                                          | 8<br>event<br>tickets        | 1 available<br>by Jan. 15, 2025  |
|---------------------------------------------------------------------------------------------------------------------------------------------------------------------------------------------------------------------------------------------------------------------------------------------------------------|----------------------------------------------------------|------------------------------|----------------------------------|
| <b>Music Sponsor</b><br>On-screen recognition during event, option to display b<br>reserved table (1 table seating 8), company logo listed o<br>materials and e-blasts.                                                                                                                                       | -                                                        | 8<br>event<br>tickets        | 1 available<br>by Jan. 15, 2025  |
| <b>BEVERAGE SPONSOR</b><br>Two beer/wine bar sponsorships, two liquor bar sponsor<br>displayed at bar, company logo on cocktail napkins. Con<br>marketing materials, HCFC website, and event e-blasts,<br>table. Table seats 10, opportunity to buy the additional<br>1/1/25.                                 | mpany logo listed on event<br>6 reserved seats at shared | 6<br>event<br>tickets        | 4 available<br>by Jan. 15, 2025  |
| <b>FILL THE NEED SPONSOR</b><br>This sponsor level is designated to funding weekend an<br>youth in our care. On-screen recognition during event,<br>table. Table seats 10, opportunity to buy the additional<br>1/1/25.                                                                                       | 4 reserved seats at shared                               | <b>4</b><br>event<br>tickets | 10 available<br>by Jan. 15, 2025 |
| <b>DESSERT SPONSOR</b><br>Company logo displayed at dessert table, company log<br>Company name listed on event marketing materials, H<br>e-blasts, 2 reserved seats at shared table. Table seats 10<br>additional 8 seats if purchased by 1/1/25. If dessert spo<br>value of the in-kind gift must be \$500+. | CFC website, and event<br>D, opportunity to buy the      | 2<br>event<br>tickets        | 6 availabie<br>by Jan. 15, 2025  |